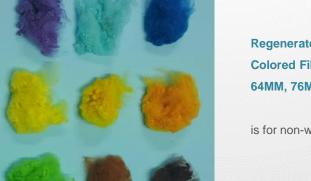

is for geo textile, non-woven(automobile)

Regenerated Fiber, Solid, Dope Dyed Colored Fiber 6D, 7D, 10D, 15D, 20D 51MM, 64MM, 76MM

is for non-woven fabrics, car interior finishing.

Regenerated Polyester Staple Fiber