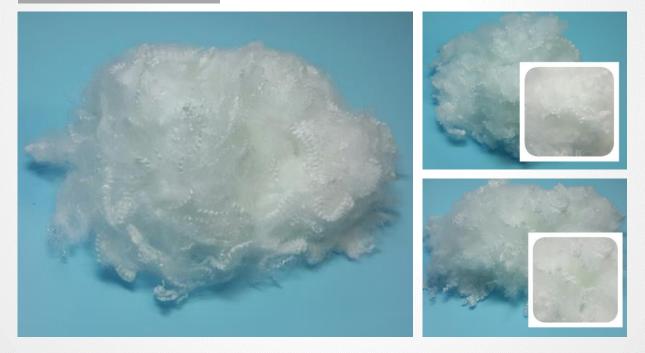

## Product

Virgin Polyester Staple Fiber

Virgin Fiber, Hollow Conjugated Non-Siliconized (HC) and Virgin Fiber, Hollow Conjugated Siliconized (HCS) 7D, 15D, 20D 32MM, 38MM, 51MM, 64MM is Hollow spiral crimp for mattresses, padding, cushions, pillows, toy stuffing.

#### Virgin Polyester Staple Fiber