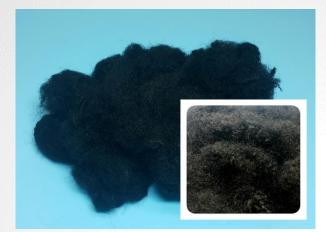

Regenerated Fiber, Solid Regular Black Color, 6D, 7D, 10D, 15D, 20D 32MM, 51MM, 64MM

is for geo textile, non-woven , automotive interior .

Regenerated Fiber, Mixed Color (Mixed any colors) 6D, 7D, 10D, 15D, 20D 32MM, 51MM, 64MM