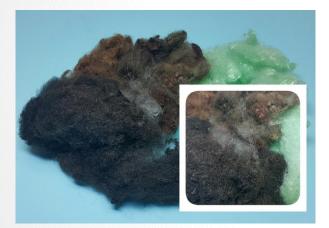

Regenerated Fiber, Solid Regular Black Color, 6D, 7D, 10D, 15D, 20D 32MM, 51MM, 64MM

is for geo textile, non-woven , automotive interior .

Regenerated Fiber, Mixed Color (Mixed any colors) 6D, 7D, 10D, 15D, 20D 32MM, 51MM, 64MM

is for geo textile, non-woven(automobile)

Regenerated Fiber, Solid, Dope Dyed Colored Fiber 6D, 7D, 10D, 15D, 20D 51MM, 64MM, 76MM

is for non-woven fabrics, car interior finishing.

Regenerated Polyester Staple Fiber