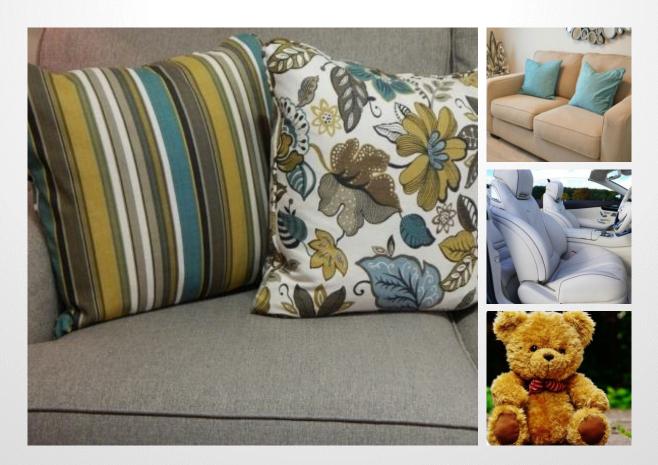

## **Product introduction**

Polyester Staple Fiber (Synthetic Fiber) is used for a variety of materials, including mattresses, sofas, pillows, dolls, non-woven fabrics, automotive interiors, geo textiles, cushions, fiberfill, padding and many more. It is classified as either virgin fiber or regenerated (recycled) fiber, and is available in a range of colors. (white, black, etc.)

## Product

Virgin Polyester Staple Fiber

Virgin Fiber, Hollow Conjugated Non-Siliconized (HC) and Virgin Fiber, Hollow Conjugated Siliconized (HCS) 7D, 15D, 20D 32MM, 38MM, 51MM, 64MM is Hollow spiral crimp for mattresses, padding, cushions, pillows, toy stuffing.