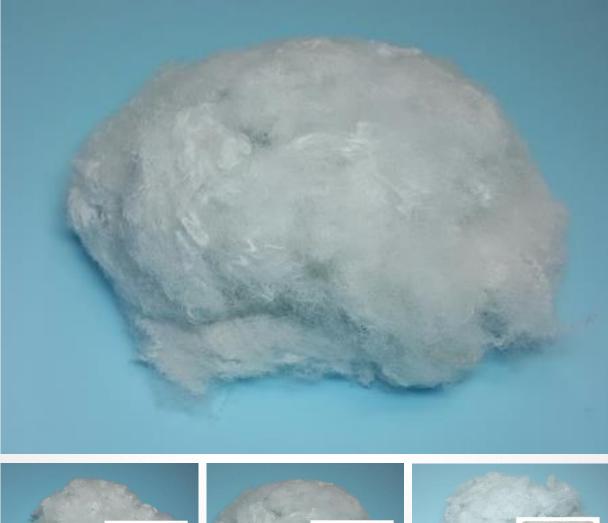

Regenerated Fiber, Solid Regular A Grade Non-Siliconized Regenerated Fiber, Solid Regular A Grade Siliconized 6D, 7D, 10D, 15D, 20D 32MM, 51MM, 64MM is for cushion, mattress, sofa, non-woven.

Regenerated Polyester Staple Fiber

Regenerated Fiber, Solid Regular Black Color, 6D, 7D, 10D, 15D, 20D 32MM, 51MM, 64MM

is for geo textile, non-woven , automotive interior .

Regenerated Fiber, Mixed Color (Mixed any colors) 6D, 7D, 10D, 15D, 20D 32MM, 51MM, 64MM