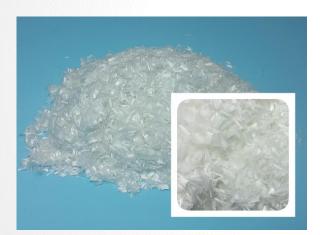

#### Virgin Fiber, Short Cut Fiber

0.8D, 1.5D 3MM, 6MM, 12MM, 18MM is for wallpapers, filters.

Regenerated Polyester Staple Fiber

Regenerated Fiber, Solid Regular Super A Grade 4D, 6D, 7D, 10D, 15D, 20D 32MM, 51MM, 64MM is for cushion, mattress, sofa, non-woven.