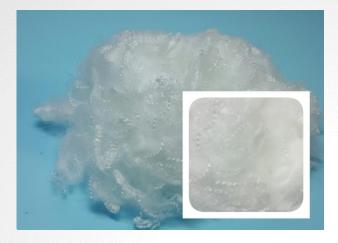

#### Virgin Fiber, Low Melting Fiber (LM)

2D, 4D, 6D, 15D 38MM, 51MM, 64MM, 76MM is bi component type (melting point 110°C) for non-woven, mattress, padding, automobile interiors, hygienic materials.