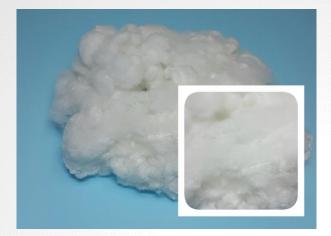

#### Virgin Fiber, Short Cut Fiber

0.8D, 1.5D 3MM, 6MM, 12MM, 18MM is for wallpapers, filters.

Regenerated Polyester Staple Fiber

Regenerated Fiber, Solid Regular Super A Grade 4D, 6D, 7D, 10D, 15D, 20D 32MM, 51MM, 64MM is for cushion, mattress, sofa, non-woven.

Regenerated Fiber, Solid Regular A Grade Non-Siliconized Regenerated Fiber, Solid Regular A Grade Siliconized 6D, 7D, 10D, 15D, 20D 32MM, 51MM, 64MM is for cushion, mattress, sofa, non-woven.

Regenerated Polyester Staple Fiber