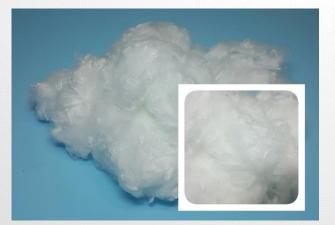

## Product

Virgin Polyester Staple Fiber

Virgin Fiber, Hollow Conjugated Non-Siliconized (HC) and Virgin Fiber, Hollow Conjugated Siliconized (HCS) 7D, 15D, 20D 32MM, 38MM, 51MM, 64MM is Hollow spiral crimp for mattresses, padding, cushions, pillows, toy stuffing.

#### Virgin Polyester Staple Fiber