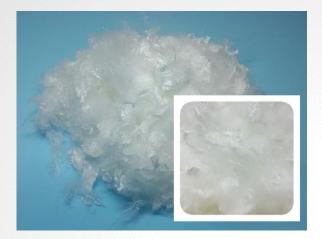

#### Virgin Fiber, Low Melting Fiber (LM)

2D, 4D, 6D, 15D 38MM, 51MM, 64MM, 76MM is bi component type (melting point 110°C) for non-woven, mattress, padding, automobile interiors, hygienic materials.

#### Virgin Fiber, Solid Regular

6D, 7D,10D, 15D 38MM, 51MM, 64MM, 76MM is for non-woven (spunlace, needle punch, padding, mattress)