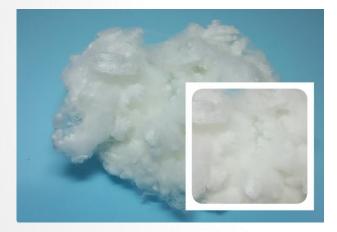

#### Virgin Fiber, Solid Regular

6D, 7D,10D, 15D 38MM, 51MM, 64MM, 76MM is for non-woven (spunlace, needle punch, padding, mattress)